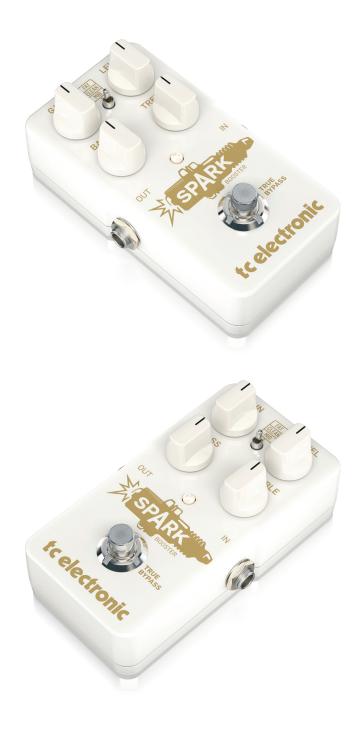

1

tc electronic

- A whopping 26 dB of boost
- Gain knob for added grit and dirt
- Active EQ and toggle switch for precise tonal shaping

#### **Kickstart Your Tone**

With a full 26 dB of boost, SPARK BOOSTER delivers the juice you need for highlighting solos and nailing that killer lick or riff.

#### So Much to Gain

The Gain knob allows you to add just a hair (or heaps) of dirt to your tone vastly expanding your tonal palette. The active 2-band EQ functions as a powerful set of tone shaping tools allows you to sculpt your tone with unprecedented precision.

#### **Total Tonal Control**

The active 2-band EQ functions as a powerful set of tone-shaping tools, allowing you to sculpt your tone with unprecedented precision. The mid-shift toggle allows SPARK BOOSTER to focus and amplify all those juicy mid-heavy frequencies that make your guitar sound great, allowing you to cut through any mix.