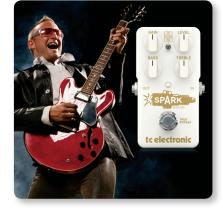

# SPARK BOOSTER

Awesome Booster Pedal with Gain Control and Active EQ

- Powerful booster pedal with gain control and active EQ kicks your playing into high gear
- Impressive 26 dB of completely clean boost makes your core tone shine through
- Dedicated gain knob adds dirt and grit to vastly expand your tonal palette
- Two-band active EQ with toggle switch lets you precisely sculpt your tone
- Level control knob gives you versatility to go for a pristine boost or drive your amps to peak performance
- True bypass allows for optimum clarity and zero high-end loss when the pedal is off
- Simple and intuitive user interface lets you focus on playing
- Easy one-screw battery compartment access
- Sturdy die-cast metal case designed for life on the road
- 3-Year Warranty Program\*
- Designed and engineered in Denmark

## SPARK BOOSTER

Awesome Booster Pedal with Gain Control and Active EQ