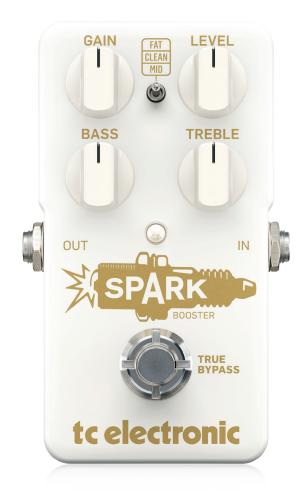

# SPARK BOOSTER

Awesome Booster Pedal with Gain Control and Active EQ

- Powerful booster pedal with gain control and active EQ kicks your playing into high gear
- Impressive 26 dB of completely clean boost makes your core tone shine through
- Dedicated gain knob adds dirt and grit to vastly expand your tonal palette
- Two-band active EQ with toggle switch lets you precisely sculpt your tone
- Level control knob gives you versatility to go for a pristine boost or drive your amps to peak performance
- True bypass allows for optimum clarity and zero high-end loss when the pedal is off
- Simple and intuitive user interface lets you focus on playing
- Easy one-screw battery compartment access
- Sturdy die-cast metal case designed for life on the road
- 3-Year Warranty Program\*
- Designed and engineered in Denmark

## SPARK BOOSTER

Awesome Booster Pedal with Gain Control and Active EQ