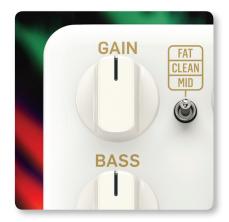

#### So Much to Gain

The Gain knob allows you to add just a hair (or heaps) of dirt to your tone vastly expanding your tonal palette. The active 2-band EQ functions as a powerful set of tone shaping tools allows you to sculpt your tone with unprecedented precision.

#### **Total Tonal Control**

The active 2-band EQ functions as a powerful set of tone-shaping tools, allowing you to sculpt your tone with unprecedented precision. The mid-shift toggle allows SPARK BOOSTER to focus and amplify all those juicy mid-heavy frequencies that make your guitar sound great, allowing you to cut through any mix.